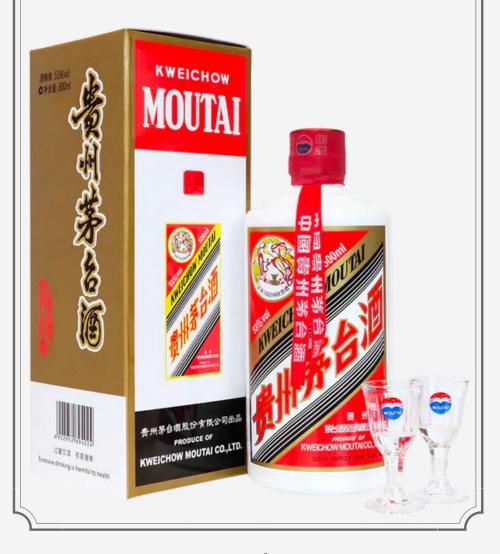

, FRANCE DESSERT WINE G.D. VAJRA MOSCATO D'ASTI 2022 SCREW CAP, ITALY SPARKLING WINE BOTTLE BOTTLE BOTTLE BOTTLE 68 EDITLE BOTTLE 68 BOTTLE 68 68 68 EDITLE BOTTLE BOTTLE BOTTLE BOTTLE BOTTLE BOTTLE BOTTLE BOTTLE PASQUA PASSIONE SENTIMENTO ROMEO & JULIET PROSÉCCO NV



#### RED WINE

HH/GLASS/BOTTLE

ANTIGAL 7 TREASURE MALBEC, 13.8 / 15.8 / 78 ARGENTINA

CAPA TEMPRANILLO VENDIMIA SELECCIONADA, SPAIN

88

CHATEAU MANGOT SAINT EMILION GRAND CRU, FRANCE

138

2018 DOMAINE DU PEGAU CDP CUVEE RESERVEE, FRANCE

148





#### WHITE WINE

HH/GLASS/BOTTLE

STONE BAY MARLBOROUGH SAUVIGNON BLANC, NEW ZEALAND 12.8 / 14.8 / 78

CHATEAU HAUT GRELOT SELECTION BLANC, FRANCE

88

2021 CHATEAU GUIRAUD LE G DE GUIRAUD,

98

BORDEAUX, FRANCE

108

RAMON DO CASAR, SPAIN





#### CHINESE BAIJIU

BOTTLE



788





#### CHINESE BAIJIU





FEN JIU

BOTTLE 248

#### PLUM WINE

梅见(青梅味) **MEI JIAN** 

HH / BOTTLE 38.4/48



#### CORKAGE FEE

| Red Wine Wine/Sake/ Champagne Champaign (750ml) | 30 |
|-------------------------------------------------|----|
| Spirits Liquor/ Chinese Wine                    | 50 |
| Magnum Wine/Champagne (1.5L)                    | 50 |



### TOP UP \$2000 TO GET \$300 CREDIT AND ENJOY FREE



#### numb MEMBERSHIP BENIFITS

· 会员权益 克值福利 ·

#### Top UP \$2000 and get \$2688

- \$300 Credit top up
- Free corkage of 6 bottles, worth up to \$300
- Free dessert of your own selection worth \$88
- Birthday month 5% off
- 4 free tickets for Chinese stand-up comedy
- Membership price for some signature dishes
- Priority booking of private event at numb

#### Top UP \$1200 and get